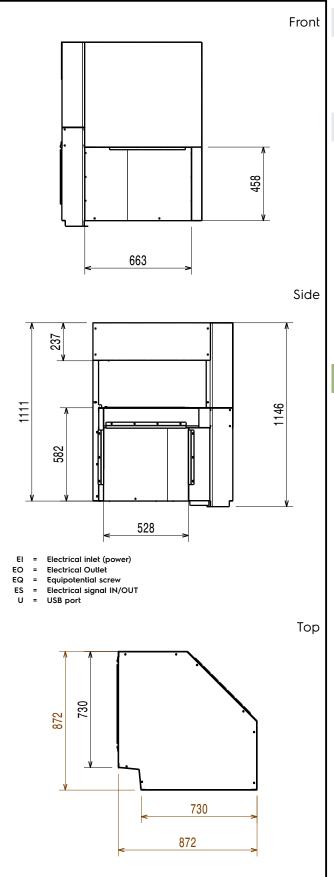

# Key Information:

| Dryer air flow:                                                      | 1200 m³/h |  |
|----------------------------------------------------------------------|-----------|--|
| Dryer air temperature:                                               | 82 °C     |  |
| External dimensions, Width:                                          | 872 mm    |  |
| External dimensions, Depth:                                          | 872 mm    |  |
| External dimensions, Height:                                         | 2020 mm   |  |
| Charging hole size (width):                                          | 530 mm    |  |
| Charging hole size (height):                                         | 490 mm    |  |
| Net weight:                                                          | 65 kg     |  |
| Shipping weight:                                                     | 74 kg     |  |
| Shipping height:                                                     | 1280 mm   |  |
| Shipping width:                                                      | 960 mm    |  |
| Shipping depth:                                                      | 940 mm    |  |
| Shipping volume:                                                     | 1.16 m³   |  |
| Reference norm used to measure the noise:<br>IEC60335-2-58 annex AA. |           |  |
|                                                                      |           |  |